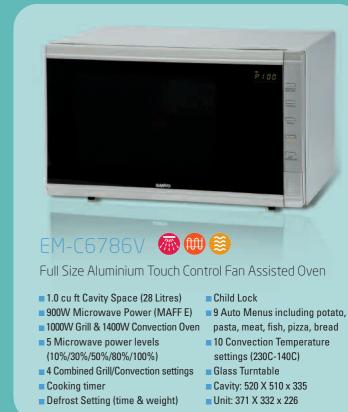

### Family Sized Touch Control Oven with Quartz Grill

- 0.9 cu ft Cavity Space (25 Litres)
- 900W Microwave Power (MAFF E)
- 1000W Quartz Grill
- 8 Power Levels
- Grill and Combination Grills
- Speed and Weight Defrost
- 99 Minute Digital Timer
- Digital Clock

- Child Lock Feature
- Delay Start
- Express Cooking
- Memory Cook
- Glass Turntable
- External: 508 x 420 x 310 mm
- Internal: 350 x 330 x 215 mm